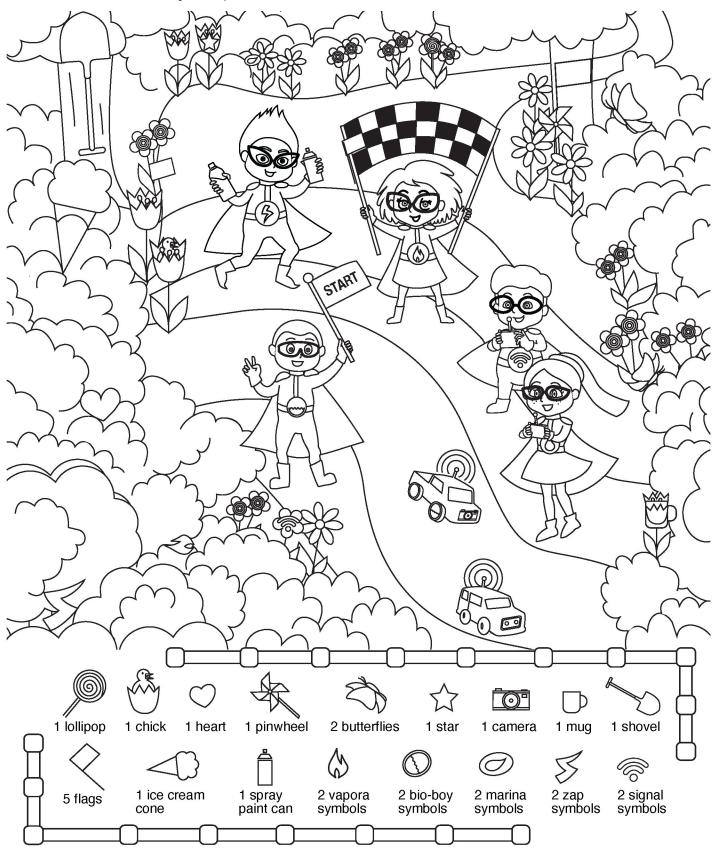

00 | 0   | ٥٥       | D  | 0        | 0 | 0 | 0 | 0 | 0 0 | 0 | 0        | 0 |
| 0 |    | 0 | 0        | 0   |   | 0  | 0 | ٥   | 00 | ) 0 | 0        | 0  | )        |   | 0 |   | 0 | 0   |   |          | 0 |



# UTILITIES ARE EVERYWHERE



# **Scavenger Hunt**

Did you know? Even when utilities are buried, you can find signs of them above the ground. When you see one of these items, it's a clue that there is a utility connected to it underground.

### Storm drain



### Fire hydrant



### Meter



Grab a grown-up and see how many of these clues (or others) you can find in your neighborhood! Just remember to be safe and keep your distance from any utility equipment.



# EBRATE DAY

ເນ

4

# UTILITY DEFENDERS



# Ready, Set, Find!

Can you spot all the hidden items in the scene below?



## **Utility Defender - Word Search Puzzle**

Find and circle these words. They run up, down, across, and diagonally.

| Name: |  |
|-------|--|
|       |  |

G

X

S

S

Q

T

W

S

J

Т

1

S

B

Р

G

R

P

В

O

G

X

В

V

D

E

C

Н

R

Α

R

Α

T

ı

P

D

G

K

J

E

E

C

Т

R

0

W

R

Ε

C

S

Q

W

E

K

M

W

W

J

D

N

M

M

0

**SEWAGE DRAIN ELECTRIC** LIGHTING **GAS** OIL COMMUNICATION **PETROLEUM IRRIGATION** WATER







G

Ε

X

R

X

l

Н

Н

Т

F

Р

















7

M

B

Ε

X

N

Α

D

N

S

P

В

N

V

N

S

Н

W

C

Z







Τ

R

R

N

X