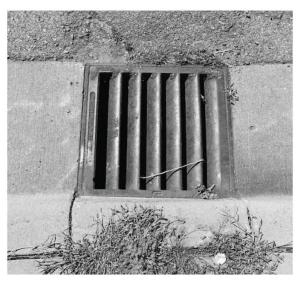

# **Scavenger Hunt**

Did you know? Even when utilities are buried, you can find signs of them above the ground. When you see one of these items, it's a clue that there is a utility connected to it underground.

### Storm drain

### Meter

Grab a grown-up and see how many of these clues (or others) you can find in your neighborhood! Just remember to be safe and keep your distance from any utility equipment.