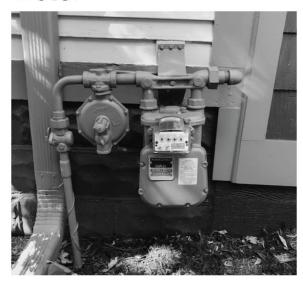

### Meter

Grab a grown-up and see how many of these clues (or others) you can find in your neighborhood! Just remember to be safe and keep your distance from any utility equipment.