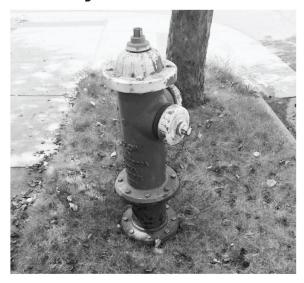

# **Scavenger Hunt**

Did you know? Even when utilities are buried, you can find signs of them above the ground. When you see one of these items, it's a clue that there is a utility connected to it underground.

### Fire hydrant

### Meter

Grab a grown-up and see how many of these clues (or others) you can find in your neighborhood! Just remember to be safe and keep your distance from any utility equipment.