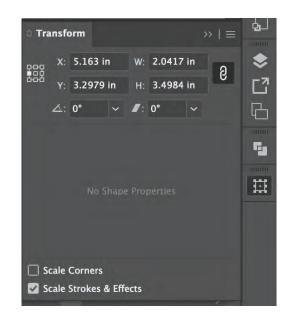

#### **Correct Character Use**

- Do use only the approved, unaltered versions of the Utility Defenders characters.
- Do reach out to the Creative Team if you don't have the correct file or file type.
- Do remember when scaling (enlarging or reducing) the character, to always make sure that the Shift key is held to maintain the original proportions of the character.
- Do check the Scale Strokes & Effects feature in the Window > Transform palette.