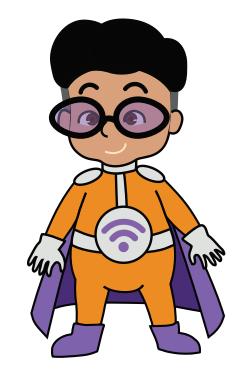

## **Bio-Boy**

| HEX #ED8B00                                 |                     |
|---------------------------------------------|---------------------|
| PMS 144 C<br>RGB 237, 139, 0                |                     |
| Смук 0%, 49%, 100%, 0%                      | Suit color          |
|                                             |                     |
|                                             |                     |
| нех #000000                                 |                     |
| РМS Black 6 С<br>RGB 0, 0, 0                |                     |
| rgb 0, 0, 0<br>смук 0%, 0%, 0%, 100%        | Hair color          |
|                                             |                     |
| HEX #D8A17C                                 |                     |
| PMS 7411 C                                  |                     |
| RGB 216, 161, 124<br>CMYK 10%, 42%, 57%, 0% | Skin color          |
| CMITE 10%, 42%, 57%, 0%                     | Skill Color         |
| нех #7D62AB                                 |                     |
| PMS 2665 C                                  |                     |
| RGB 125, 98, 171<br>СМҮК 55%, 72%, 0%, 33%  | Cape color          |
|                                             |                     |
| HEX #3E2B72                                 |                     |
| рмs 2617 С<br>вдв 62, 143, 114              |                     |
| смук 20%, 28%, 0%, 55%                      | Cape color - Inside |
| HEX #E2E2E2                                 |                     |
| PMS Cool Gray 1 C<br>RGB 226 226 226        |                     |
| RGB 226, 226, 226<br>CMYK 0%, 0%, 0%, 11%   | Accessories color   |
| ,,,,                                        |                     |