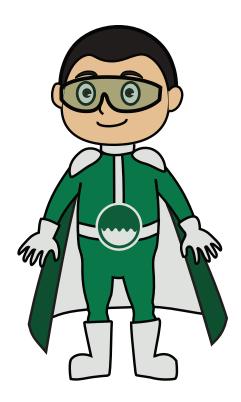

| HEX<br>PMS<br>RGB         |
| 1%, 48%, 0% Hair color                                       | СМҮК                      |
| 9C9<br>C<br>217, 101                                         | PMS                       |
| 7%, 18%, 0% Skin color                                       |                           |
| 984<br>25, 132<br>15%, 0%, 0% Cape & hair band color         | PMS<br>RGB                |
| CCE<br>2<br>172, 206                                         | HEX<br>PMS<br>RGB         |
| 23%, 9%, 10% Cape color - Inside                             | СМҮК                      |
| 2E2<br>Gray 1 C<br>226, 226<br>1%, 0%, 11% Accessories color | HEX<br>PMS<br>RGB<br>CMYK |
|                                                              |                           |

## **Bio-Boy**



| HEX #ED8B00                                 |                     |
|---------------------------------------------|---------------------|
| PMS 144 C<br>RGB 237, 139, 0                |                     |
| Смук 0%, 49%, 100%, 0%                      | Suit color          |
|                                             |                     |
|                                             |                     |
| нех #000000                                 |                     |
| РМS Black 6 С<br>RGB 0, 0, 0                |                     |
| rgb 0, 0, 0<br>смук 0%, 0%, 0%, 100%        | Hair color          |
|                                             |                     |
| HEX #D8A17C                                 |                     |
| PMS 7411 C