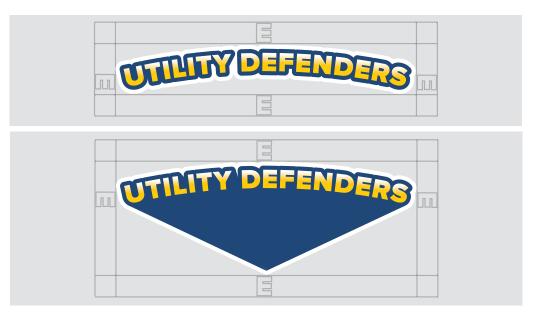

#### Spacing

Always present the logo with at least one letter of space on each side, top and bottom.

#### Spacing

You may change the scale of the houses outline as needed, but always leave at least a half letter's worth of space between the houses and Utility Defenders shadow logo. The logo sides and top should maintain a full letter's worth of space.