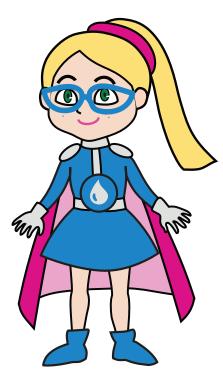

### Marina

| HEX #007749                              |                   |
|------------------------------------------|-------------------|
| рмз 3415 С<br>вдв 0, 119, 73             |                   |
| смук 100%, 0%, 85%, 29%                  | Suit color        |
|                                          |                   |
|                                          |                   |
|                                          |                   |
| HEX #000000                              |                   |
| РМS Black 6 С<br>RGB 0, 0, 0             |                   |
| смук 0%, 0%, 0%, 100%                    | Hair color        |
|                                          |                   |
|                                          |                   |
|                                          |                   |
|                                          |                   |
| HEX #E2E2E2<br>PMS Cool Grav 1 C         |                   |
| PMS Cool Gray 1 C<br>RGB 226, 226, 226   |                   |
| CMYK 0%, 0%, 0%, 11%                     | Accessories color |
|                                          |                   |
| HEX #E5BF91                              |                   |
| PMS 155 C                                |                   |
| RGB 229, 191, 145                        |                   |
| Смук 7%, 26%, 50%, 0%                    | Skin color        |
|                                          |                   |
| HEX #10492E                              |                   |
| РМЅ 7729 С<br>RGB 16, 73, 46             |                   |
| нав то, 73, 40<br>смук 22%, 0%, 11%, 71% | Cape color        |
|                                          |                   |