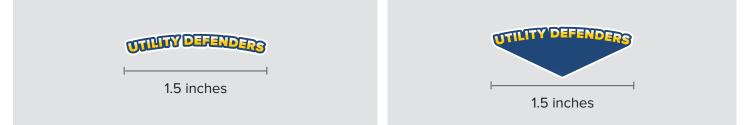

#### Monotone logos

Aside from the logo, the colors are the most identifiable elements of the Utility Defenders logo. Use the colored logo (p. 1) whenever possible. Use monotone logos only under the following conditions:

- 1) When color is not an option or is too expensive to print.
- 2) When making embroidered labels on branded merchandise.
- 3) When the full-color logo is too hard to read (i.e. over busy photography).



Monotone black

Monotone white

#### Spacing

Always present the logo with at least one letter of space on each side, top and bottom.



#### Minimum size

Preserving the logo's legibility in both print and digital formats is important.

#### Digital

Do not make the logo smaller than 144px in width.



#### Print

Do not make the logo smaller than 1.5" in width.



#### Correct Logo Use

- Do use only the approved, unaltered versions of the logo.
- Do reach out to the Creative Team if you don't have the correct file or file type.
- Do remember when scaling (enlarging or reducing) the logo, to always make sure that the shift key is held to maintain the original proportions of the logo.

#### Incorrect Logo Use

- Don't re-create the logo.
- Don't use the logo within text or layered over text.
- Don't combine the logo with any other marks, graphic elements or words, except as specified.
- Don't outline the logo.
- Don't alter the logo, except to enlarge or reduce it proportionally by holding the Shift key.



X Don't stretch or squeeze it



X Don't use with a background full of letters



X Don't rotate it



X Don't change the color or overlay the