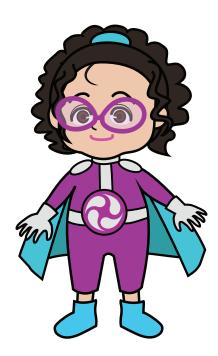

## Mixy

| HEX<br>PMS  | #AD1AAC<br>PMS 253               |                     |
|-------------|----------------------------------|---------------------|
| RGB         | 173, 26, 172                     | Suit color          |
| CWYK        | 40%, 95%, 0%, 0%                 |                     |
|             |                                  |                     |
| НЕХ         | #302723                          |                     |
| PMS         | 1215 C                           |                     |
|             | 48, 39, 35                       |                     |
| СМҮК        | 61%, 66%, 68%, 69%               | Hair color          |
|             |                                  |                     |
| HEX<br>PMS  | #3EC5D7<br>2198 C                |                     |
| RGB         | 62, 197, 215                     |                     |
| СМҮК        | 73%, 0%, 18%, 0%                 | Cape color          |
| HEX         | #2D9AA2                          |                     |
| PMS         | 7459 C                           |                     |
| RGB<br>CMYK | 45, 154, 162<br>86%,16%, 38%, 0% | Cape color - inside |
|             |                                  |                     |
| HEX<br>PMS  | #EEC6AB<br>474 C                 |                     |
| RGB         | 238, 198, 171                    |                     |
| СМҮК        | 2%, 25%, 32%, 0%                 | Skin color          |
| HEX         | #E2E2E2                          |                     |
| PMS<br>RGB  | Cool Gray 1 C<br>226, 226, 226   |                     |
| СМҮК        | 0%, 0%, 0%, 11%                  |                     |
|             |                                  | Accessories color   |