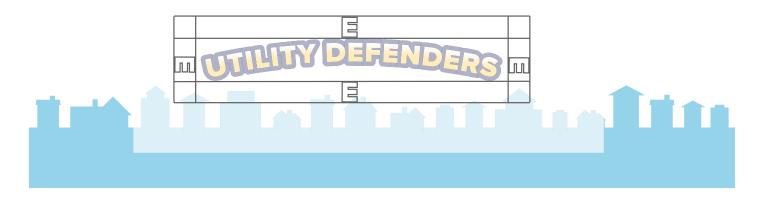

#### Spacing

You may change the scale of the houses outline as needed, but always leave at least a half letter's worth of space between the houses and Utility Defenders shadow logo. The logo sides and top should maintain a full letter's worth of space.