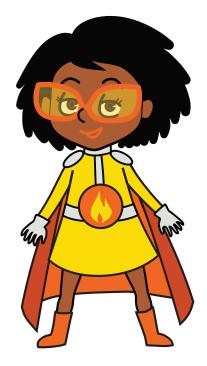

## Utility Defenders color palette

| HEX #FEDB00                               |                     |
|-------------------------------------------|---------------------|
| PMS 108 C                                 |                     |
| кдв 254, 219, 0<br>смук 0%, 2%, 99%, 0%   | Suit color          |
| CMYR 0%, 2%, 99%, 0%                      | Sur color           |
|                                           |                     |
| нех #000000                               |                     |
| PMS Black 6 C                             |                     |
| RGB 0, 0, 0                               |                     |
| смук 0%, 0%, 0%, 100%                     | Hair color          |
|                                           |                     |
| HEX #AB5C33                               |                     |
| PMS 7566 C                                |                     |
| RGB 171, 92, 51                           | Skin color          |
| смук 21%, 75%, 100%, 10%                  | Skin color          |
| нех #2А4879                               |                     |
| PMS 301 C                                 |                     |
| RGB 42, 72, 121                           |                     |
| смук 31%, 19%, 0%, 53%                    | Cape color - Inside |
| нех #6ВВ9Е5                               |                     |
| PMS 2915 C                                |                     |
| RGB 107, 185, 229                         |                     |
| смук 48%, 17%, 0%, 10%                    | Cape color          |
| HEX #E2E2E2                               |                     |
| PMS Cool Gray 1 C<br>RGB 226, 226, 226    |                     |
| RGB 226, 226, 226<br>CMYK 0%, 0%, 0%, 11% | Accessories color   |
|                                           | Accessories color   |

### Vapora