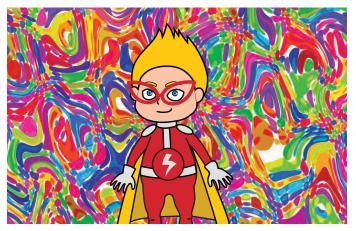

X Don't put kid characters in dangerous situations.

X Don't add shadows on the characters.

X Don't use with a background with same similar colors to the characters.

X Don't change the color or overlay the characters with any color except as specified.

X Don't use characters in any context that is inappropriate for children.

X Don't put characters on textured or overly busy backgrounds.

X Don't cut off the characters' faces.

X Don't recolor the characters.