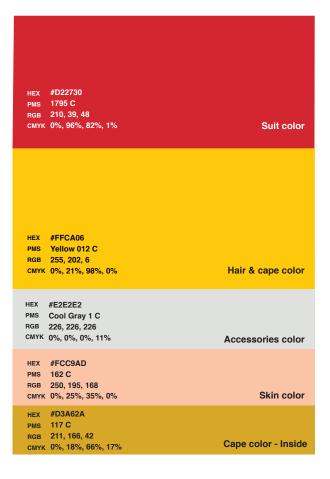

|                     |
| PMS 301 C                                 |                     |
| RGB 42, 72, 121                           |                     |
| смук 31%, 19%, 0%, 53%                    | Cape color - Inside |
| нех #6ВВ9Е5                               |                     |
| PMS 2915 C                                |                     |
| RGB 107, 185, 229                         |                     |
| смук 48%, 17%, 0%, 10%                    | Cape color          |
| HEX #E2E2E2                               |                     |
| PMS Cool Gray 1 C<br>RGB 226, 226, 226    |                     |
| RGB 226, 226, 226<br>CMYK 0%, 0%, 0%, 11% | Accessories color   |
|                                           | Accessories color   |



### Vapora



### Marina



| HEX #007749                              |                   |
|------------------------------------------|-------------------|
| рмз 3415 С<br>вдв 0, 119, 73             |                   |
| смук 100%, 0%, 85%, 29%                  | Suit color        |
|                                          |                   |
|                                          |                   |
|                                          |                   |
| HEX #000000                              |                   |
| РМS Black 6 С<br>RGB 0, 0, 0             |                   |
| смук 0%, 0%, 0%, 100%                    | Hair color        |
|                                          |                   |
|                                          |