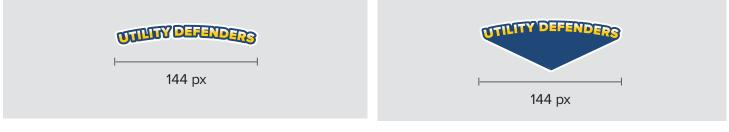

#### Minimum size

Preserving the logo's legibility in both print and digital formats is important.

#### Digital

Do not make the logo smaller than 144px in width.